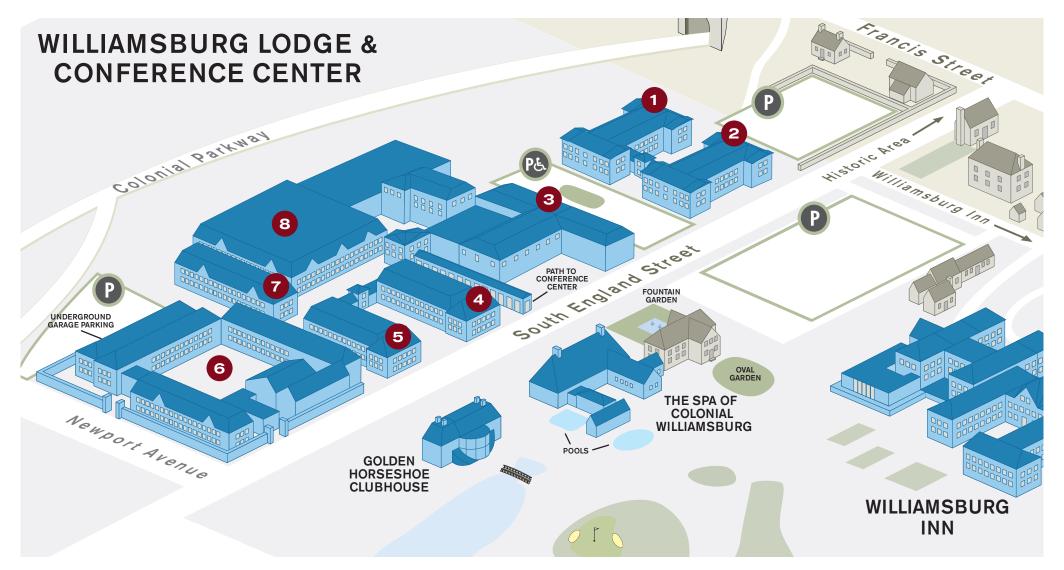

## Guesthouses

- 1 Nicholas Guesthouse First Floor: 4001-4024 Second Floor: 4026-4044
- 2 Tyler Guesthouse First Floor: 4045-4063 Second Floor: 4064-4083
- 3 Main Building Rooms: 4100-4127

- 4 Ashby Guesthouse First Floor: 4200-4215 Second Floor: 4216-4231
- 5 Custis Guesthouse First Floor: 4240-4255 Second Floor: 4256-4271
- 6 Tazewell Hall First Floor: 4401-4455 Second Floor: 4501-4555 Third Floor: 4601-4655

7 South Guesthouse

Terrace Level: 4300-4307 First Floor (Main Level): 4310-4333

Second Floor: 4350-4373

8 Conference Center Path to Conference Center located along South England Street